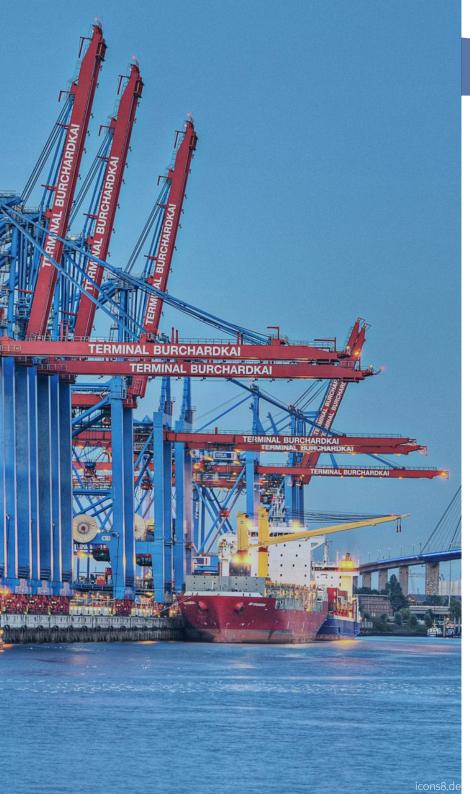

## CONTAINERTRUCKING

Safe and professional containerhandling at the port of Hamburg -We transport your containers with the necessary level of competence

ON-TIME DELIVERY

SLOT-BOOKING

OWN FLEET

20'/40'/45' CONTAINER TRANSPORTATION FROM PORT

# CONTAINERHANDLING

A maximum of security for your freight in the entire area this is ensured by our trained employees and a fully tested monitoring system

HANDLING OF FLAT RACKS, OPEN TOP & STANDARD CONTAINERS LOAD SAFETY: LOADING, LASHING & STOWING